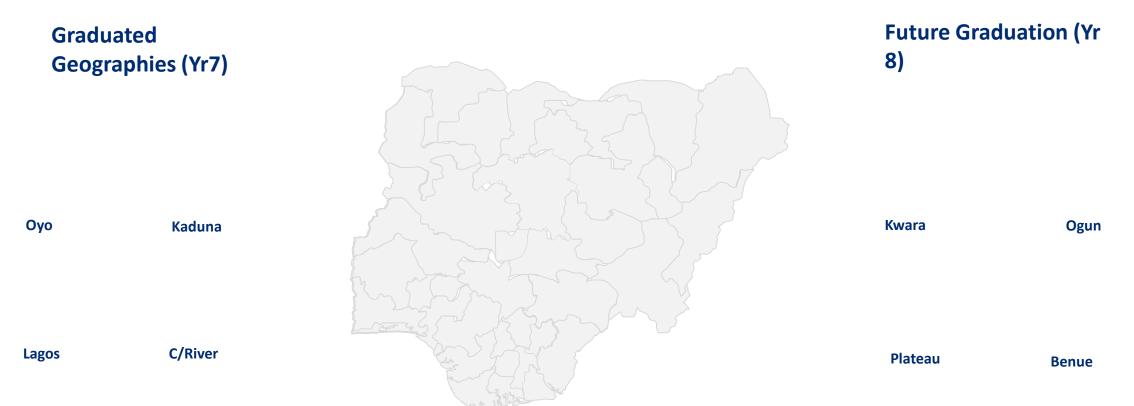

# 12 states

Current

- 1. Benue
- 2. Gombe
- 3. Kaduna
- 4. Nasarawa
- 5. Niger
- 6. Ogun
- 7. Kebbi
- 8. Plateau

| •                | Graduated |
|------------------|-----------|
| 1. Crc<br>2. Kad | oss River |
| 3. Lag           | OS        |
| 4. Oyc           | )         |
|                  |           |