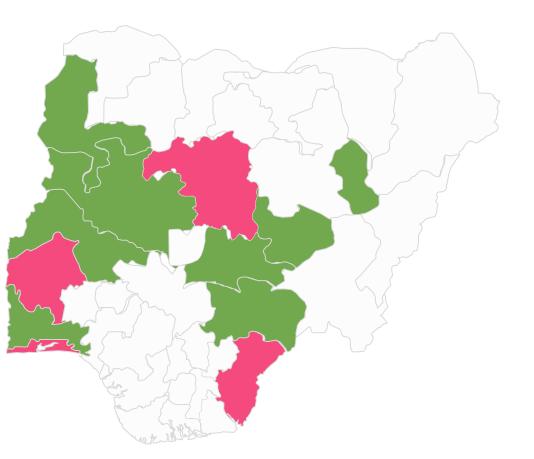

# 12 states

Current

- 1. Benue
- 2. Gombe
- 3. Kaduna
- 4. Nasarawa
- 5. Niger
- 6. Ogun
- 7. Kebbi
- 8. Plateau

| •                | Graduated |
|------------------|-----------|
| 1. Crc<br>2. Kad | oss River |
| 3. Lag           | OS        |
| 4. Oyc           | )         |
|                  |           |

# **US \$409,459** (N149,452,535)

- 1. Benue
- 2. Gombe
- 3. Kaduna
- 4. Nasarawa
- 5. Ogun
- 6. Oyo
- 7. Plateau